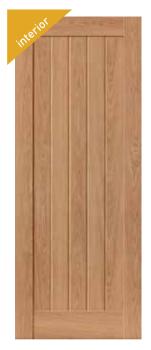

#### INTERIOR WOODEN DOOR

| FRAME     | : Solid Engineering                 |
|-----------|-------------------------------------|
| CORE      | : Honey Comb / Solid Engineering    |
| LIPPING   | : Meranti                           |
| SKINNING  | : HMR                               |
| FINISHING | : PU/Duco/Melamic/HPL               |
| PROFILE   | : Complement any decor with simple, |
|           | pleasing lines and familiar designs |
| THICKNESS | : 36 - 40 mm                        |